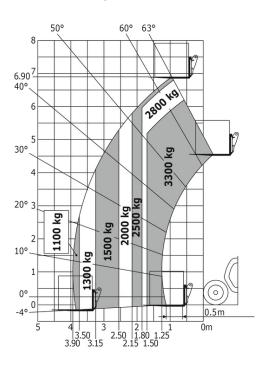

|
| Vibration on hands/arms                                    |                | < 2.50 m/s²                                            |
| Miscellaneous                                              |                |                                                        |
|                                                            |                | 2/2                                                    |
|                                                            |                |                                                        |
| Steering wheels (front / rear) Drive wheels (front / rear) |                | 2 / 2<br>Standard EN 15000 / Cabin ROPS - FOPS Level 2 |

## MT-X 733 - Dimensional drawing



### MT-X 733 - Load chart

# Machine on tyres with forks Metric







#### **Head Office**

B.P. 249 - 430 rue de l'Aubinière 44150 Ancenis Cedex - France Tel: +33 (0)2 40 09 10 11 - Fax: +33 (0)2 40 09 10 97 www.manitou.com



This publication provides a description of the configuration versions and options for Manitou products, which may differ for equipment. The equipment presented in this brochure may be part of a series, as an option, or it may not be available, depending on the versions. Manitou reserves the right, at any time and without notice, to amend the specifications described and represented. The specifications provided do not bind the manufacturer. For more details, please contact your Manitou agent. This is not a contractually binding document. The presentation of the products is not contractually binding. List of specifications non-exh