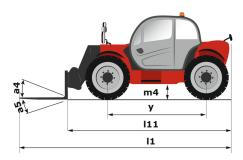

# MT-X 733

|                                                            | MI-X733 Orcate | d on October 19, 2022 at 8:10:25 PM UT                 |
|------------------------------------------------------------|----------------|--------------------------------------------------------|
| Capacities                                                 |                | Metric                                                 |
| Max. capacity                                              |                | 3300 kg                                                |
| Max. lifting height                                        |                | 6.90 m                                                 |
| Max. outreach                                              |                | 3.90 m                                                 |
| Breakout force with bucket                                 |                | 7400 daN                                               |
| Weight and dimensions                                      |                | , 100 dan                                              |
| Overall length to carriage                                 | l11            | 4.74 m                                                 |
| Overall width                                              | b1             | 2.26 m                                                 |
| Overall height                                             | h17            | 2.30 m                                                 |
| Wheelbase                                                  |                | 2.81 m                                                 |
| Ground clearance                                           | y<br>m4        | 0.45 m                                                 |
| Overall cab width                                          | b4             | 0.45 m                                                 |
| Tilt-up angle                                              | a4             | 12 °                                                   |
| • •                                                        |                |                                                        |
| Tilt-down angle                                            | a5             | 114 °                                                  |
| External turning radius (over tyres)                       | Wa1            | 3.80 m                                                 |
| Unladen weight (with forks)                                |                | 7090 kg                                                |
| Overall weight                                             |                | 6620 kg                                                |
| Tyres type                                                 |                | Pneumatic                                              |
| Standard tyres                                             |                | Alliance 400/80 - 24 - 162A8                           |
| Forks length / width / section                             | l/e/s          | 1200 mm x 125 mm / 45 mm                               |
| Performances                                               |                |                                                        |
| Lifting                                                    |                | 7.20 s                                                 |
| Lowering                                                   |                | 5.50 s                                                 |
| Extension                                                  |                | 6.50 s                                                 |
| Retraction                                                 |                | 5.40 s                                                 |
| Crowd                                                      |                | 2.90 s                                                 |
| Dump                                                       |                | 2.80 s                                                 |
| Engine                                                     |                |                                                        |
| Engine brand                                               |                | Perkins                                                |
| Engine norm                                                |                | Stage IIIA                                             |
| Max. fuel sulphur content                                  |                | 5000 ppm                                               |
| Engine model                                               |                | 1104D-44 T                                             |
| Number of cylinders / Capacity of cylinders                |                | 4 - 4400 cm³                                           |
| I.C. Engine power rating - Power (kW)                      |                | 70.84 kW / 70 kW                                       |
| Max. torque / Engine rotation                              |                | 392 Nm @ 1400 rpm                                      |
| Drawbar pull (Laden)                                       |                | 9000 daN                                               |
| Transmission                                               |                |                                                        |
| Transmission type                                          |                | Torque converter                                       |
| Number of gears (forward / reverse)                        |                | 4 / 4                                                  |
| Max. travel speed                                          |                | 27 km/h                                                |
| Parking brake                                              |                | Manuel                                                 |
| Service brake                                              |                | Oil-immersed multi-discs braking on front & rear axles |
| Hydraulics                                                 |                |                                                        |
| Hydraulic pump type                                        |                | Gear pump                                              |
| Hydraulic flow / Pressure                                  |                | 104 I/min / 250 bar                                    |
| Tank capacities                                            |                | 104 I/IIIII / 230 Bai                                  |
| Engine oil                                                 |                | 10 l                                                   |
|                                                            |                | 128                                                    |
| Hydraulic oil                                              |                |                                                        |
| Fuel tank                                                  |                | 120 l                                                  |
| Noise and vibration                                        |                | 70.15                                                  |
| Noise at driving position (LpA)                            |                | 78 dB                                                  |
| Noise to environment (LwA)                                 |                | 104 dB                                                 |
| Vibration on hands/arms                                    |                | < 2.50 m/s²                                            |
| Miscellaneous                                              |                |                                                        |
|                                                            |                | 2/2                                                    |
|                                                            |                |                                                        |
| Steering wheels (front / rear) Drive wheels (front / rear) |                | 2 / 2<br>Standard EN 15000 / Cabin ROPS - FOPS Level 2 |

## MT-X 733 - Dimensional drawing