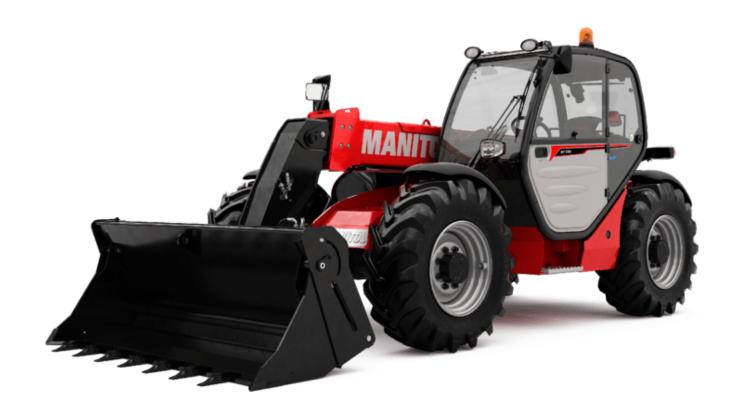

# MT-X 733

|                                                            | MI-X733 Orcate | d on October 19, 2022 at 8:10:25 PM UT                 |
|------------------------------------------------------------|----------------|--------------------------------------------------------|
| Capacities                                                 |                | Metric                                                 |
| Max. capacity                                              |                | 3300 kg                                                |
| Max. lifting height                                        |                | 6.90 m                                                 |
| Max. outreach                                              |                | 3.90 m                                                 |
| Breakout force with bucket                                 |                | 7400 daN                                               |
| Weight and dimensions                                      |                | , 100 dan                                              |
| Overall length to carriage                                 | l11            | 4.74 m                                                 |
| Overall width                                              | b1             | 2.26 m                                                 |
| Overall height                                             | h17            | 2.30 m                                                 |
| Wheelbase                                                  |                | 2.81 m                                                 |
| Ground clearance                                           | y<br>m4        | 0.45 m                                                 |
| Overall cab width                                          | b4             | 0.45 m                                                 |
| Tilt-up angle                                              | a4             | 12 °                                                   |
| • •                                                        |                |                                                        |
| Tilt-down angle                                            | a5             | 114 °                                                  |
| External turning radius (over tyres)                       | Wa1            | 3.80 m                                                 |
| Unladen weight (with forks)                                |                | 7090 kg                                                |
| Overall weight                                             |                | 6620 kg                                                |
| Tyres type                                                 |                | Pneumatic                                              |
| Standard tyres                                             |                | Alliance 400/80 - 24 - 162A8                           |
| Forks length / width / section                             | l/e/s          | 1200 mm x 125 mm / 45 mm                               |
| Performances                                               |                |                                                        |
| Lifting                                                    |                | 7.20 s                                                 |
| Lowering                                                   |                | 5.50 s                                                 |
| Extension                                                  |                | 6.50 s                                                 |
| Retraction                                                 |                | 5.40 s                                                 |
| Crowd                                                      |                | 2.90 s                                                 |
| Dump                                                       |                | 2.80 s                                                 |
| Engine                                                     |                |                                                        |
| Engine brand                                               |                | Perkins                                                |
| Engine norm                                                |                | Stage IIIA                                             |
| Max. fuel sulphur content                                  |                | 5000 ppm                                               |
| Engine model                                               |                | 1104D-44 T                                             |
| Number of cylinders / Capacity of cylinders                |                | 4 - 4400 cm³                                           |
| I.C. Engine power rating - Power (kW)                      |                | 70.84 kW / 70 kW                                       |
| Max. torque / Engine rotation                              |                | 392 Nm @ 1400 rpm                                      |
| Drawbar pull (Laden)                                       |                | 9000 daN                                               |
| Transmission                                               |                |                                                        |
| Transmission type                                          |                | Torque converter                                       |
| Number of gears (forward / reverse)                        |                | 4 / 4                                                  |
| Max. travel speed                                          |                | 27 km/h                                                |
| Parking brake                                              |                | Manuel                                                 |
| Service brake                                              |                | Oil-immersed multi-discs braking on front & rear axles |
| Hydraulics                                                 |                |                                                        |
| Hydraulic pump type                                        |                | Gear pump                                              |
| Hydraulic flow / Pressure                                  |                | 104 I/min / 250 bar                                    |
| Tank capacities                                            |                | 104 I/IIIII / 230 Bai                                  |
| Engine oil                                                 |                | 10 l                                                   |
|                                                            |                | 128                                                    |
| Hydraulic oil                                              |                |                                                        |
| Fuel tank                                                  |                | 120 l                                                  |
| Noise and vibration                                        |                | 70.15                                                  |
| Noise at driving position (LpA)                            |                | 78 dB                                                  |
| Noise to environment (LwA)                                 |                | 104 dB                                                 |
| Vibration on hands/arms                                    |                | < 2.50 m/s²                                            |
| Miscellaneous                                              |                |                                                        |
|                                                            |                | 2/2                                                    |
|                                                            |                |                                                        |
| Steering wheels (front / rear) Drive wheels (front / rear) |                | 2 / 2<br>Standard EN 15000 / Cabin ROPS - FOPS Level 2 |