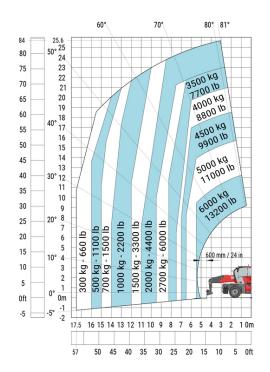

| a4  | 12 °    |
| Tilt-down angle                                   | a5  | 110 °   |
| Overall length at stabilisers                     | 112 | 5.62 m  |
| External turning radius (over tyres)              | Wa1 | 4.63 m  |
| Overall width                                     | b1  | 2.50 m  |
| Overall width with stabilisers extended           | b7  | 6.06 m  |
| Overall cab width                                 | b4  | 0.96 m  |
| Overall height                                    | h17 | 3.10 m  |
| Frame levelling corrector                         | a9  | +/- 7 ° |
| Ground clearance under front tires on stabilizers | m5  | 0.45 m  |

### MRT-X 3060 - Load chart

### Machine on lowered stabilisers with forks (CAF) Metric



### Machine on tyres with forks Metric



### Machine on lowered stabilisers with 600 kg jib (Metric)

#### 50° 60° 70° 80° 81° 99.7 30.4 40° 24 30° 600 kg - 1300 lb 20° 12 300 kg - 660 lb 10° 6 0° 2 0ft 0m -5° -2 28 27 0m 0ft

## Machine on lowered stabilisers with 2000 kg jib with winch (Metric)



### Machine on lowered stabilisers with 2000 kg jib (Metric)



### Machine on lowered stabilisers with 6000 kg jib (Metric)



Machine on lowered stabilisers with 365 kg platform Metric Machine on lowered stabilisers with 1000 kg platform Metric



Machine on lowered stabilisers with 3D positive Metric





### Machine on lowered stabilisers with 3D negative Metric



Machine on lowered stabilisers with extensible jib with winch Machine on lowered stabilisers with hook 6000 kg (Metric) (Metric)





### Machine on lowered stabilise