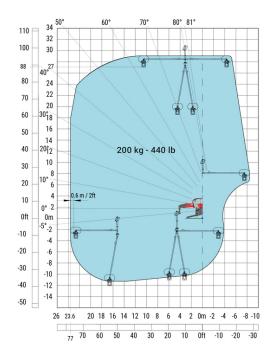

### Machine on lowered stabilisers with forks (CAF) Metric

### Machine on tyres with forks Metric