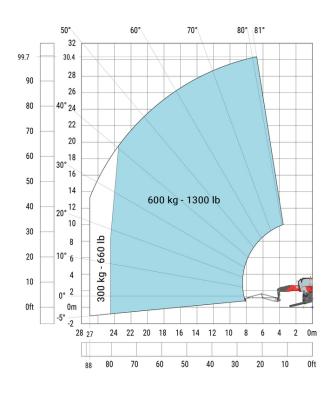

### Machine on lowered stabilisers with 600 kg jib (Metric)

#### 50° 60° 70° 80° 81° 99.7 30.4 40° 24 30° 600 kg - 1300 lb 20° 12 300 kg - 660 lb 10° 6 0° 2 0ft 0m -5° -2 28 27 0m 0ft