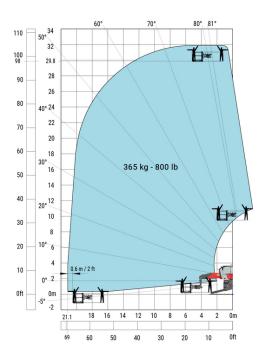

### Machine on lowered stabilisers with 6000 kg jib (Metric)

Machine on lowered stabilisers with 365 kg platform Metric Machine on lowered stabilisers with 1000 kg platform Metric

Machine on lowered stabilisers with 3D positive Metric