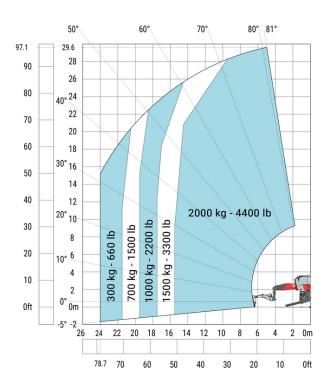

all width with stabilisers extended           | b7  | 6.06 m  |
| Overall cab width                                 | b4  | 0.96 m  |
| Overall height                                    | h17 | 3.10 m  |
| Frame levelling corrector                         | a9  | +/- 7 ° |
| Ground clearance under front tires on stabilizers | m5  | 0.45 m  |

### MRT-X 3060 - Load chart

### Machine on lowered stabilisers with forks (CAF) Metric



### Machine on tyres with forks Metric



### Machine on lowered stabilisers with 600 kg jib (Metric)

#### 50° 60° 70° 80° 81° 99.7 30.4 40° 24 30° 600 kg - 1300 lb 20° 12 300 kg - 660 lb 10° 6 0° 2 0ft 0m -5° -2 28 27 0m 0ft

## Machine on lowered stabilisers with 2000 kg jib with winch (Metric)



### Machine on lowered stabilisers with 2000 kg jib (Metric)



### Machine on lowered stabilisers with 6000 kg jib (Metric)



Machine on lowered stabilisers with 365 kg platform Metric Machine on lowered stabilisers with 1000 kg platform Metric



Machine on lowered stabilisers with 3D positive Metric





### Machine on lowered stabilisers with 3D negative Metric



Machine on lowered stabilisers with extensible jib with winch Machine on lowered stabilisers with hook 6000 kg (Metric) (Metric)





### Machine on lowered stabilisers with winch 6000 kg (Metric)





Head Office B.P. 249 - 430 rue de l'Aubinière 44150 Ancenis Cedex - France Tel: +33 (0)2 40 09 10 11 - Fax: +33 (0)2 40 09 10 97 www.manitou.com



This publication provides a description of the configuration versions and options for Manitou products, which may differ for equipment. The