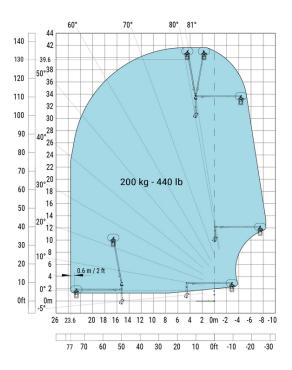

## Machine on lowered stabilisers with 2000 kg jib with winch (Metric)

### Machine on lowered stabilisers with 2000 kg jib (Metric)

### Machine on lowered stabilisers with 6000 kg jib (Metric)

Machine on lowered stabilisers with 365 kg platform Metric Machine on lowered stabilisers with 1000 kg platform Metric

Machine on lowered stabilisers with 3D positive Metric