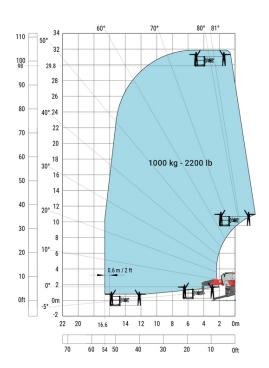

### Machine on lowered stabilisers with 6000 kg jib (Metric)

Machine on lowered stabilisers with 365 kg platform Metric Machine on lowered stabilisers with 1000 kg platform Metric

Machine on lowered stabilisers with 3D positive Metric

### Machine on lowered stabilisers with winch 6000 kg (Metric)

Head Office B.P. 249 - 430 rue de l'Aubinière 44150 Ancenis Cedex - France Tel: +33 (0)2 40 09 10 11 - Fax: +33 (0)2 40 09 10 97 www.manitou.com