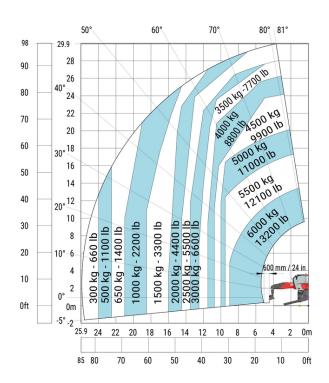

### MRT-X 3060 - Load chart

### Machine on lowered stabilisers with forks (CAF) Metric