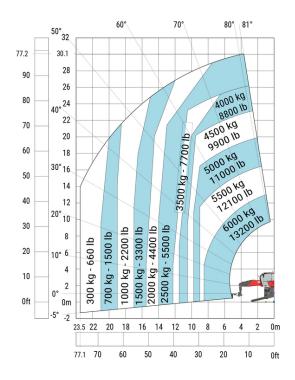

### Machine on lowered stabilisers with 6000 kg jib (Metric)

Machine on lowered stabilisers with 365 kg platform Metric Machine on lowered stabilisers with 1000 kg platform Metric

Machine on lowered stabilisers with 3D positive Metric