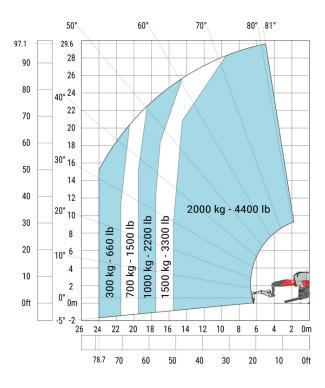

dth                                     | b1  | 2.50 m  |
| Overall width with stabilisers extended           | b7  | 6.06 m  |
| Overall cab width                                 | b4  | 0.96 m  |
| Overall height                                    | h17 | 3.10 m  |
| Frame levelling corrector                         | a9  | +/- 7 ° |
| Ground clearance under front tires on stabilizers | m5  | 0.45 m  |

### MRT-X 3060 - Load chart

### Machine on lowered stabilisers with forks (CAF) Metric



### Machine on tyres with forks Metric



### Machine on lowered stabilisers with 600 kg jib (Metric)

#### 50° 60° 70° 80° 81° 99.7 30.4 40° 24 30° 600 kg - 1300 lb 20° 12 300 kg - 660 lb 10° 6 0° 2 0ft 0m -5° -2 28 27 0m 0ft

## Machine on lowered stabilisers with 2000 kg jib with winch (Metric)



### Machine on lowered stabilisers with 2000 kg jib (Metric)



### Machine on lowered stabilisers with 6000 kg jib (Metric)



Machine on lowered stabilisers with 365 kg platform Metric Machine on lowered stabilisers with 1000 kg platform Metric



Machine on lowered stabilisers with 3D positive Metric





### Machine on lowered stabilisers with 3D negative Metric



Machine on lowered stabilisers with extensible jib with winch Machine on lowered stabilisers with hook 6000 kg (Metric) (Metric)





### Machine on lowered stabilisers with winch 6000 kg (Metric)





Head Office B.P. 249 - 430 rue de l'Aubinière 44150 Ancenis Cedex - France Tel: +33 (0)2 40 09 10 11 - Fax: +33 (0)2 40 09 10 97 www.manitou.com



This publication provides a description of the configuration versions and op