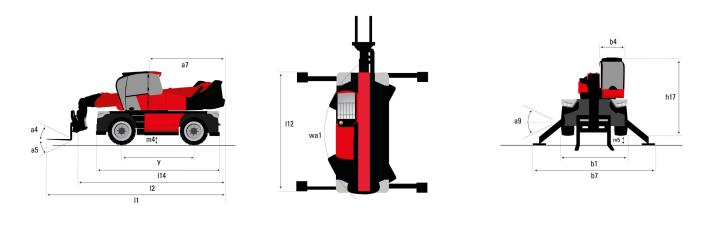

### MRT-X 3060 - Dimensional drawing

| Other data                                        |     | Metric  |
|---------------------------------------------------|-----|---------|
| Overall length (with forks)                       | 1   | 9.14 m  |
| Length to face of forks                           | 12  | 7.94 m  |
| Length of frame                                   | 114 | 5.92 m  |
| Wheelbase                                         | v   | 3.25 m  |
| Ground clearance                                  | m4  | 0.38 m  |
| Counterweight offset (turret at 90°)              | a7  | 3.45 m  |
| Tilt-up angle                                     | a4  | 12 °    |
| Tilt-down angle                                   | a5  | 110 °   |
| Overall length at stabilisers                     | 112 | 5.62 m  |
| External turning radius (over tyres)              | Wa1 | 4.63 m  |
| Overall width                                     | b1  | 2.50 m  |
| Overall width with stabilisers extended           | b7  | 6.06 m  |
| Overall cab width                                 | b4  | 0.96 m  |
| Overall height                                    | h17 | 3.10 m  |
| Frame levelling corrector                         | a9  | +/- 7 ° |
| Ground clearance under front tires on stabilizers | m5  | 0.45 m  |