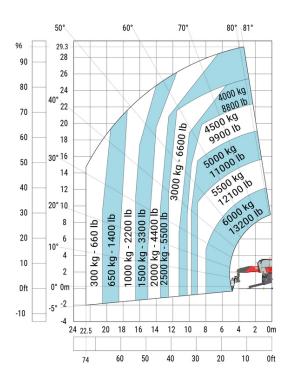

### Machine on lowered stabilisers with forks (CAF) Metric

### Machine on tyres with forks Metric