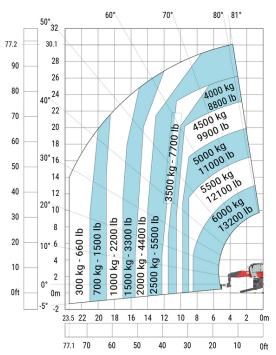

### Machine on lowered stabilisers with forks (CAF) Metric

### Machine on tyres with forks Metric