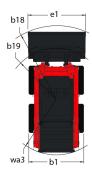

## 1340 R

| Capacities                              |     | Metric                      |
|-----------------------------------------|-----|-----------------------------|
| Rated Operating Capacity                |     | 612 kg                      |
| Unladen weight                          |     | 2200 kg                     |
| Weight and dimensions                   |     | 2200 kg                     |
| Overall Operating Height - Fully Raised | h27 | 3584 mm                     |
| Height to Hinge Pin – Fully Raised      | h28 | 2794 mm                     |
| Overall Height to Top of ROPS           | h17 | 1826 mm                     |
| Dump angle at full height               | a5  | 42 °                        |
| Dump height                             | h29 | 2197 mm                     |
| Overall length with bucket              | 116 | 2952 mm                     |
| Dump reach at full height               |     | 528 mm                      |
| Rollback at ground                      |     | 29 °                        |
| Seat to ground height                   | h30 | 853 mm                      |
| Wheelbase                               | у   | 932 mm                      |
| Overall width less bucket               | b1  | 1346 mm                     |
| Bucket Width                            | e1  | 1539 mm                     |
| Ground clearance                        | m4  | 211 m                       |
| Overall length - Less Bucket            | 12  | 2314 mm                     |
| Departure angle                         | a2  | 29 °                        |
| Clearance Radius - Front with Bucket    |     | 1758 mm                     |
| Clearance Circle - Rear                 | wa1 | 1484 mm                     |
| Performances                            |     |                             |
| Travel speed (unladen)                  |     | 8.7 km/h                    |
| Wheels                                  |     |                             |
| Standard tyres                          |     | 10X 16.5 - 10 PR Heavy Duty |
| Tyres type                              |     | Pneumatic                   |
| Number of drive wheels                  |     | 4                           |
| Engine                                  |     |                             |
| Engine brand                            |     | Yanmar                      |
| Engine model                            |     | 4TNV88                      |
| Engine norm                             |     | Stage IIIa / Tier 3         |
| Gross Power (kW)                        |     | 49 Hp                       |
| Max. torque / Engine rotation           |     | 140 Nm / 1800 rpm           |
| Battery                                 |     | 12 V                        |
| Starter (kW)                            |     | 3 kW                        |
| Hydraulics                              |     |                             |
| High-Flow Auxiliary Hydraulics – Option |     | 62 l/min                    |
| Tank capacities                         |     |                             |
| Fuel tank                               |     | 47 l                        |
| Displacement                            |     | 2.20                        |
| Coolant Capacity                        |     | 7.60                        |
| LH Chain case                           |     | 8.25 l                      |
| RH Chain case                           |     | 8.25 l                      |
|                                         |     |                             |

## **Dimensional drawing**