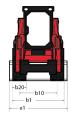

## 1340 R

| Capacities                              |     | Metric                      |
|-----------------------------------------|-----|-----------------------------|
| Rated Operating Capacity                |     | 612 kg                      |
| Unladen weight                          |     | 2200 kg                     |
| Weight and dimensions                   |     | 2200 kg                     |
| Overall Operating Height - Fully Raised | h27 | 3584 mm                     |
| Height to Hinge Pin – Fully Raised      | h28 | 2794 mm                     |
| Overall Height to Top of ROPS           | h17 | 1826 mm                     |
| Dump angle at full height               | a5  | 42 °                        |
| Dump height                             | h29 | 2197 mm                     |
| Overall length with bucket              | 116 | 2952 mm                     |
| Dump reach at full height               |     | 528 mm                      |
| Rollback at ground                      |     | 29 °                        |
| Seat to ground height                   | h30 | 853 mm                      |
| Wheelbase                               | у   | 932 mm                      |
| Overall width less bucket               | b1  | 1346 mm                     |
| Bucket Width                            | e1  | 1539 mm                     |
| Ground clearance                        | m4  | 211 m                       |
| Overall length - Less Bucket            | 12  | 2314 mm                     |
| Departure angle                         | a2  | 29 °                        |
| Clearance Radius - Front with Bucket    |     | 1758 mm                     |
| Clearance Circle - Rear                 | wa1 | 1484 mm                     |
| Performances                            |     |                             |
| Travel speed (unladen)                  |     | 8.7 km/h                    |
| Wheels                                  |     |                             |
| Standard tyres                          |     | 10X 16.5 - 10 PR Heavy Duty |
| Tyres type                              |     | Pneumatic                   |
| Number of drive wheels                  |     | 4                           |
| Engine                                  |     |                             |
| Engine brand                            |     | Yanmar                      |
| Engine model                            |     | 4TNV88                      |
| Engine norm                             |     | Stage IIIa / Tier 3         |
| Gross Power (kW)                        |     | 49 Hp                       |
| Max. torque / Engine rotation           |     | 140 Nm / 1800 rpm           |
| Battery                                 |     | 12 V                        |
| Starter (kW)                            |     | 3 kW                        |
| Hydraulics                              |     |                             |
| High-Flow Auxiliary Hydraulics – Option |     | 62 l/min                    |
| Tank capacities                         |     |                             |
| Fuel tank                               |     | 47 l                        |
| Displacement                            |     | 2.20                        |
| Coolant Capacity                        |     | 7.60                        |
| LH Chain case                           |     | 8.25 l                      |
| RH Chain case                           |     | 8.25 l                      |
|                                         |     |                             |

## **Dimensional drawing**