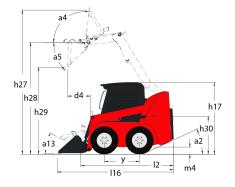

## 1340 R

| Capacities                              |     | Metric                      |
|-----------------------------------------|-----|-----------------------------|
| Rated Operating Capacity                |     | 612 kg                      |
| Unladen weight                          |     | 2200 kg                     |
| Weight and dimensions                   |     | 2200 kg                     |
| Overall Operating Height - Fully Raised | h27 | 3584 mm                     |
| Height to Hinge Pin – Fully Raised      | h28 | 2794 mm                     |
| Overall Height to Top of ROPS           | h17 | 1826 mm                     |
| Dump angle at full height               | a5  | 42 °                        |
| Dump height                             | h29 | 2197 mm                     |
| Overall length with bucket              | 116 | 2952 mm                     |
| Dump reach at full height               |     | 528 mm                      |
| Rollback at ground                      |     | 29 °                        |
| Seat to ground height                   | h30 | 853 mm                      |
| Wheelbase                               | у   | 932 mm                      |
| Overall width less bucket               | b1  | 1346 mm                     |
| Bucket Width                            | e1  | 1539 mm                     |
| Ground clearance                        | m4  | 211 m                       |
| Overall length - Less Bucket            | 12  | 2314 mm                     |
| Departure angle                         | a2  | 29 °                        |
| Clearance Radius - Front with Bucket    |     | 1758 mm                     |
| Clearance Circle - Rear                 | wa1 | 1484 mm                     |
| Performances                            |     |                             |
| Travel speed (unladen)                  |     | 8.7 km/h                    |
| Wheels                                  |     |                             |
| Standard tyres                          |     | 10X 16.5 - 10 PR Heavy Duty |
| Tyres type                              |     | Pneumatic                   |
| Number of drive wheels                  |     | 4                           |
| Engine                                  |     |                             |
| Engine brand                            |     | Yanmar                      |
| Engine model                            |     | 4TNV88                      |
| Engine norm                             |     | Stage IIIa / Tier 3         |
| Gross Power (kW)                        |     | 49 Hp                       |
| Max. torque / Engine rotation           |     | 140 Nm / 1800 rpm           |
| Battery                                 |     | 12 V                        |
| Starter (kW)                            |     | 3 kW                        |
| Hydraulics                              |     |                             |
| High-Flow Auxiliary Hydraulics – Option |     | 62 l/min                    |
| Tank capacities                         |     |                             |
| Fuel tank                               |     | 47 l                        |
| Displacement                            |     | 2.20                        |
| Coolant Capacity                        |     | 7.60                        |
| LH Chain case                           |     | 8.25 l                      |
| RH Chain case                           |     | 8.25 l                      |
|                                         |     |                             |

## **Dimensional drawing**