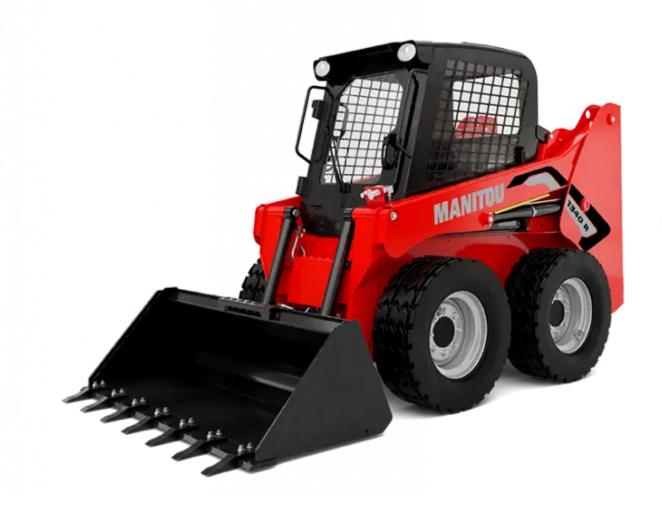

Technical sheet:

## 1340 R





| Capacities                              |     | Metric                      |
|-----------------------------------------|-----|-----------------------------|
| Rated Operating Capacity                |     | 612 kg                      |
| Unladen weight                          |     | 2200 kg                     |
| Weight and dimensions                   |     | 2200 kg                     |
| Overall Operating Height - Fully Raised | h27 | 3584 mm                     |
| Height to Hinge Pin – Fully Raised      | h28 | 2794 mm                     |
| Overall Height to Top of ROPS           | h17 | 1826 mm                     |
| Dump angle at full height               | a5  | 42 °                        |
| Dump height                             | h29 | 2197 mm